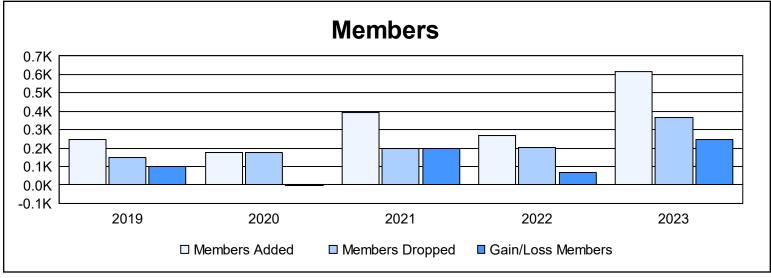

District 322 H As of June 2023 Cumulative

| Year      | New<br>Clubs | Dropped<br>Clubs | Gain/<br>Loss<br>Clubs | New<br>Members | Charter<br>Members | Reinstate<br>Members | Transfer<br>Members | Total<br>Member<br>Added | Total<br>Members<br>Dropped | Gain/<br>Loss<br>Members |
|-----------|--------------|------------------|------------------------|----------------|--------------------|----------------------|---------------------|--------------------------|-----------------------------|--------------------------|
| 2018-2019 | 4            | 0                | 4                      | 129            | 103                | 17                   | 0                   | 249                      | 150                         | 99                       |
| 2019-2020 | 1            | 0                | 1                      | 126            | 35                 | 11                   | 2                   | 174                      | 175                         | -1                       |
| 2020-2021 | 5            | 0                | 5                      | 225            | 147                | 22                   | 0                   | 394                      | 199                         | 195                      |
| 2021-2022 | 1            | 0                | 1                      | 207            | 45                 | 16                   | 0                   | 268                      | 203                         | 65                       |
| 2022-2023 | 19           | 3                | 16                     | 191            | 411                | 9                    | 2                   | 613                      | 366                         | 247                      |
| Average   | 6            | 1                | 5                      | 176            | 148                | 15                   | 1                   | 340                      | 219                         | 121                      |